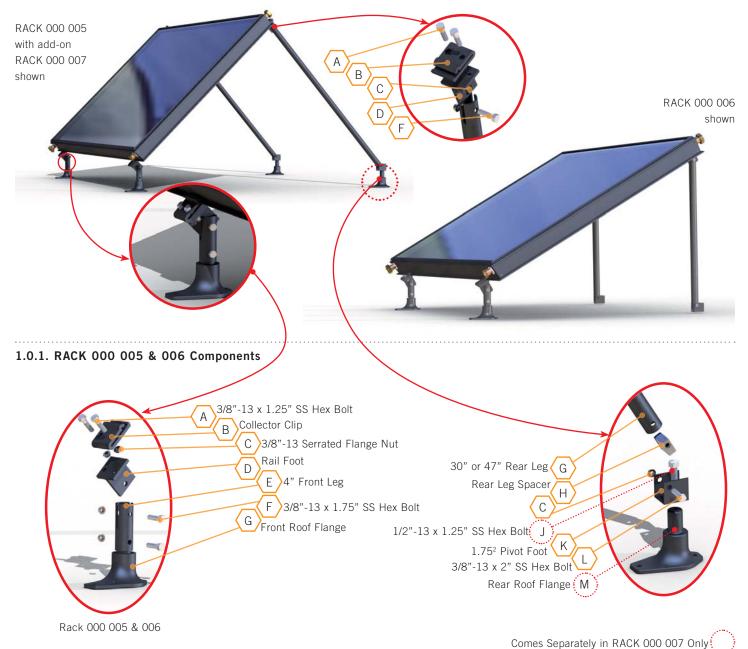

## 1.0. Side Rack Overview

1.0.2. Side Rack Replacement Parts

| ITEM | CODE         | PART NUMBER | DESCRIPTION                                               | QUANTITY     |
|------|--------------|-------------|-----------------------------------------------------------|--------------|
| 1    | RACK 000 005 | 40094       | Side Rack Leg Kit With 47" Rear Tilt Leg (Tilt > 30)      | 2 / Gobi     |
| 2    | RACK 000 006 | 40103       | Side Rack Leg Kit With 30" Rear Tilt Leg (15 < Tilt < 30) | 2 / Gobi     |
| 3    | RACK 000 007 | 40104       | Rear Flange Kit Set                                       | 1 / Rack Set |