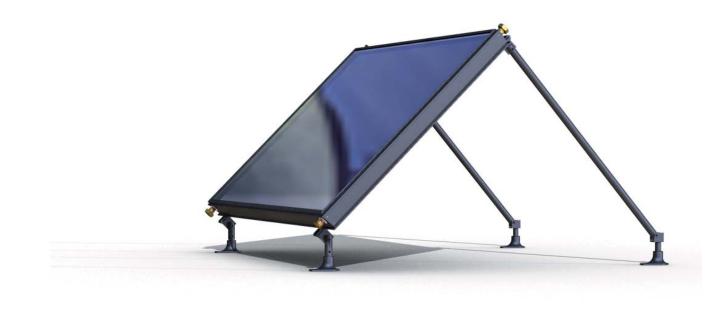

## 1.0. Side Rack Overview

1.0.2. Side Rack Replacement Parts

| ITEM | CODE         | PART NUMBER | DESCRIPTION                                               | QUANTITY     |
|------|--------------|-------------|-----------------------------------------------------------|--------------|
| 1    | RACK 000 005 | 40094       | Side Rack Leg Kit With 47" Rear Tilt Leg (Tilt > 30)      | 2 / Gobi     |
| 2    | RACK 000 006 | 40103       | Side Rack Leg Kit With 30" Rear Tilt Leg (15 < Tilt < 30) | 2 / Gobi     |
| 3    | RACK 000 007 | 40104       | Rear Flange Kit Set                                       | 1 / Rack Set |