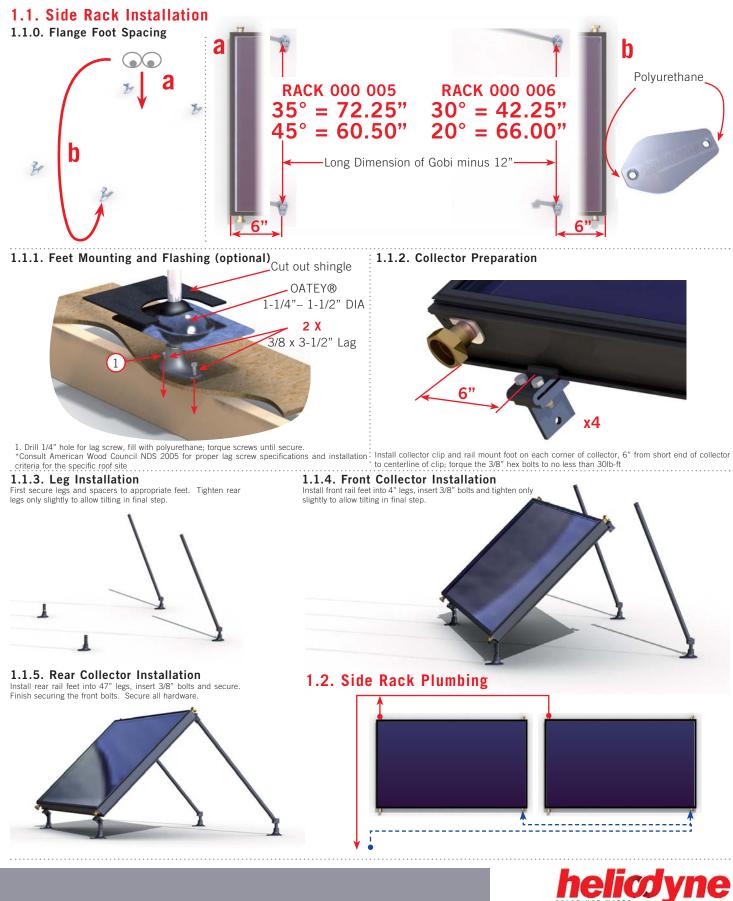

## 1.0. Side Rack Overview

1.0.2. Side Rack Replacement Parts

| ITEM | CODE         | PART NUMBER | DESCRIPTION                                               | QUANTITY     |
|------|--------------|-------------|-----------------------------------------------------------|--------------|
| 1    | RACK 000 005 | 40094       | Side Rack Leg Kit With 47" Rear Tilt Leg (Tilt > 30)      | 2 / Gobi     |
| 2    | RACK 000 006 | 40103       | Side Rack Leg Kit With 30" Rear Tilt Leg (15 < Tilt < 30) | 2 / Gobi     |
| 3    | RACK 000 007 | 40104       | Rear Flange Kit Set                                       | 1 / Rack Set |